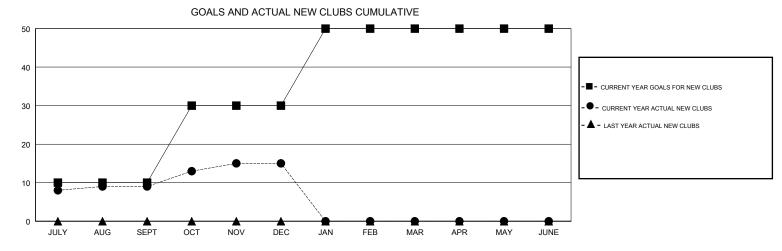

## District 3231A3

Results as of: 12/31/2017

| DROPPED CLUBS: 5 |     | 74 CLUBS OF 122 ADDED 1 OR MORE<br>NEW MEMBERS | GENDER DISTRIBUTION  MALE 4,127 (59.94%)  FEMALE 2,758 (40.06%) |       |
|------------------|-----|------------------------------------------------|-----------------------------------------------------------------|-------|
| DROPPED MEMBERS  |     |                                                | Women Percentage Fiscal Year Goal: 40%                          |       |
| DECEASED         | 15  | CLICK HERE FOR CUMULATIVE MEMBERSHIP DATA      | TOTAL FAMILY UNIT MEMBERS                                       | 4,760 |
| CLUB CANCELLED   | 76  |                                                | FAMILY MEMBERS PAYING HALF 2,776                                |       |
| OTHER            | 772 |                                                |                                                                 |       |
| TOTAL            | 863 |                                                |                                                                 |       |