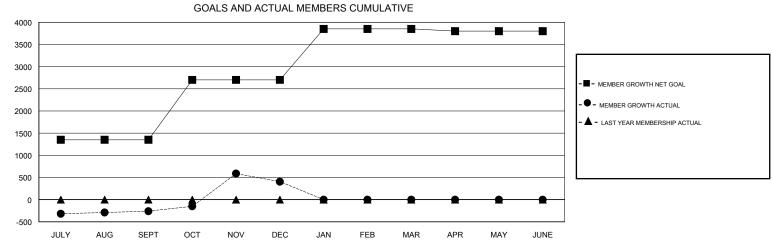

## District 3231A3

Results as of: 12/31/2017

| DROPPED CLUBS: 5 |     | 74 CLUBS OF 122 ADDED 1 OR MORE<br>NEW MEMBERS | GENDER DISTRIBUTION  MALE 4,127 (59.94%)  FEMALE 2,758 (40.06%) |       |
|------------------|-----|------------------------------------------------|-----------------------------------------------------------------|-------|
| DROPPED MEMBERS  |     |                                                | Women Percentage Fiscal Year Goal: 40%                          |       |
| DECEASED         | 15  | CLICK HERE FOR CUMULATIVE MEMBERSHIP DATA      | TOTAL FAMILY UNIT MEMBERS                                       | 4,760 |
| CLUB CANCELLED   | 76  |                                                | FAMILY MEMBERS PAYING HALF 2,776                                |       |
| OTHER            | 772 |                                                |                                                                 |       |
| TOTAL            | 863 |                                                |                                                                 |       |