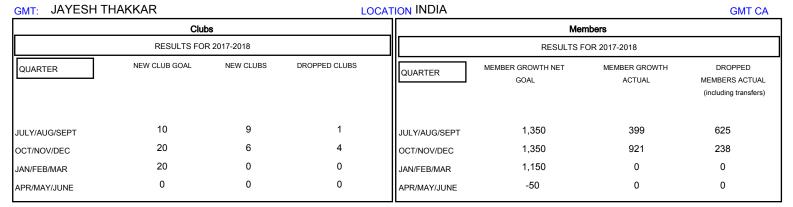

## District 3231A3

Results as of: 12/31/2017

| DROPPED CLUBS: 5 |     | 74 CLUBS OF 122 ADDED 1 OR MORE<br>NEW MEMBERS | GENDER DISTRIBUTION  MALE 4,127 (59.94%)  FEMALE 2,758 (40.06%) |       |
|------------------|-----|------------------------------------------------|-----------------------------------------------------------------|-------|
| DROPPED MEMBERS  |     |                                                | Women Percentage Fiscal Year Goal: 40%                          |       |
| DECEASED         | 15  | CLICK HERE FOR CUMULATIVE MEMBERSHIP DATA      | TOTAL FAMILY UNIT MEMBERS                                       | 4,760 |
| CLUB CANCELLED   | 76  |                                                | FAMILY MEMBERS PAYING HALF 2,776                                |       |
| OTHER            | 772 |                                                |                                                                 |       |
| TOTAL            | 863 |                                                |                                                                 |       |